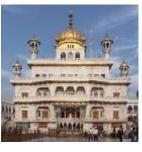

## Week 2 – beginning 13<sup>th</sup> April 2020

- Watch the video on Youtube and learn about the Sikh's place or worship and the Nishan Sahib https://www.youtube.com/watch?v=m6VWFDxyCr4
- You can choose to either make a Sikh flag (Nishan Sahib) or build the Sikh's place of worship, the Gurdwara.